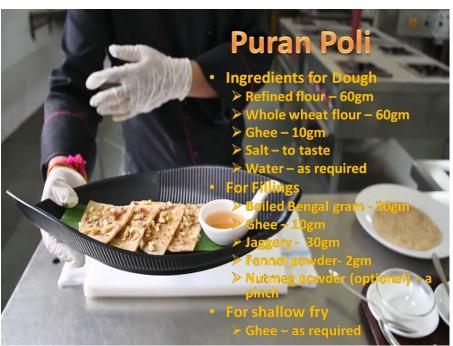

## REPORT ON ACTIVITIES CONDUCTED UNDER EK BHARAT SHRESHTHA BHARAT MINISTRY OF TOURISM

| Sr. | Activities by the | Month of | <b>Activity Done</b> | <b>Details of the Activity</b> | Paired States | No. of              | Any other relevant          |
|-----|-------------------|----------|----------------------|--------------------------------|---------------|---------------------|-----------------------------|
| No  | Ministry          | Activity |                      |                                | involved      | <b>Participants</b> | information                 |
|     |                   |          |                      |                                |               | / Attendees         |                             |
| 1   | IHM ,             | August,  | Maharashtrian        | IHM, Bhubaneswar was           | Maharashtra   | 5                   | The activity is conducted   |
|     | Bhubaneswar       | 2020     | Cuisine              | conducted Sweets               |               |                     | under the guidelines of     |
|     |                   |          | (Sweets              | Demonstration of               |               |                     | COVID-19 of Govt. of Odisha |
|     | Ministry of       |          | Demonstration)       | Maharashtrian Cuisines under   |               |                     |                             |
|     | Tourism           |          | ,                    | Ek Bharat Shreshtha Bharat.    |               |                     |                             |
|     |                   |          |                      | The Cuisines are:              |               |                     |                             |
|     |                   |          |                      | i. Aamrakhand                  |               |                     |                             |
|     |                   |          |                      | ii. Sheera                     |               |                     |                             |
|     |                   |          |                      | iii. Puran Poli                |               |                     |                             |
|     |                   |          |                      |                                |               |                     |                             |

Sd/-(Sharada Ghosh) Principal

AAMRAKHAND SHEERA

PURAN POLI