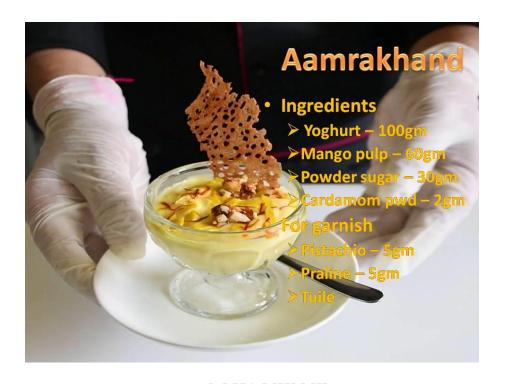

## REPORT ON ACTIVITIES CONDUCTED UNDER EK BHARAT SHRESHTHA BHARAT MINISTRY OF TOURISM

| Sr. | Activities by the | Month of | <b>Activity Done</b> | <b>Details of the Activity</b> | Paired States | No. of              | Any other relevant          |
|-----|-------------------|----------|----------------------|--------------------------------|---------------|---------------------|-----------------------------|
| No  | Ministry          | Activity |                      |                                | involved      | <b>Participants</b> | information                 |
|     |                   |          |                      |                                |               | / Attendees         |                             |
| 1   | IHM ,             | August,  | Maharashtrian        | IHM, Bhubaneswar was           | Maharashtra   | 5                   | The activity is conducted   |
|     | Bhubaneswar       | 2020     | Cuisine              | conducted Sweets               |               |                     | under the guidelines of     |
|     |                   |          | (Sweets              | Demonstration of               |               |                     | COVID-19 of Govt. of Odisha |
|     | Ministry of       |          | Demonstration)       | Maharashtrian Cuisines under   |               |                     |                             |
|     | Tourism           |          | ,                    | Ek Bharat Shreshtha Bharat.    |               |                     |                             |
|     |                   |          |                      | The Cuisines are:              |               |                     |                             |
|     |                   |          |                      | i. Aamrakhand                  |               |                     |                             |
|     |                   |          |                      | ii. Sheera                     |               |                     |                             |
|     |                   |          |                      | iii. Puran Poli                |               |                     |                             |
|     |                   |          |                      |                                |               |                     |                             |

Sd/-(Sharada Ghosh) Principal

AAMRAKHAND SHEERA

PURAN POLI