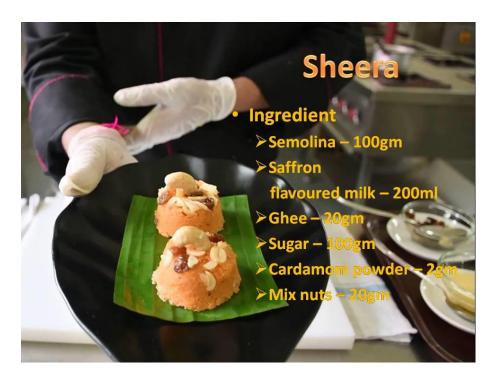

## REPORT ON ACTIVITIES CONDUCTED UNDER EK BHARAT SHRESHTHA BHARAT MINISTRY OF TOURISM

| Sr. | Activities by the | Month of | <b>Activity Done</b> | <b>Details of the Activity</b> | Paired States | No. of              | Any other relevant          |
|-----|-------------------|----------|----------------------|--------------------------------|---------------|---------------------|-----------------------------|
| No  | Ministry          | Activity |                      |                                | involved      | <b>Participants</b> | information                 |
|     |                   |          |                      |                                |               | / Attendees         |                             |
| 1   | IHM ,             | August,  | Maharashtrian        | IHM, Bhubaneswar was           | Maharashtra   | 5                   | The activity is conducted   |
|     | Bhubaneswar       | 2020     | Cuisine              | conducted Sweets               |               |                     | under the guidelines of     |
|     |                   |          | (Sweets              | Demonstration of               |               |                     | COVID-19 of Govt. of Odisha |
|     | Ministry of       |          | Demonstration)       | Maharashtrian Cuisines under   |               |                     |                             |
|     | Tourism           |          | ,                    | Ek Bharat Shreshtha Bharat.    |               |                     |                             |
|     |                   |          |                      | The Cuisines are:              |               |                     |                             |
|     |                   |          |                      | i. Aamrakhand                  |               |                     |                             |
|     |                   |          |                      | ii. Sheera                     |               |                     |                             |
|     |                   |          |                      | iii. Puran Poli                |               |                     |                             |
|     |                   |          |                      |                                |               |                     |                             |

Sd/-(Sharada Ghosh) Principal

AAMRAKHAND SHEERA

PURAN POLI